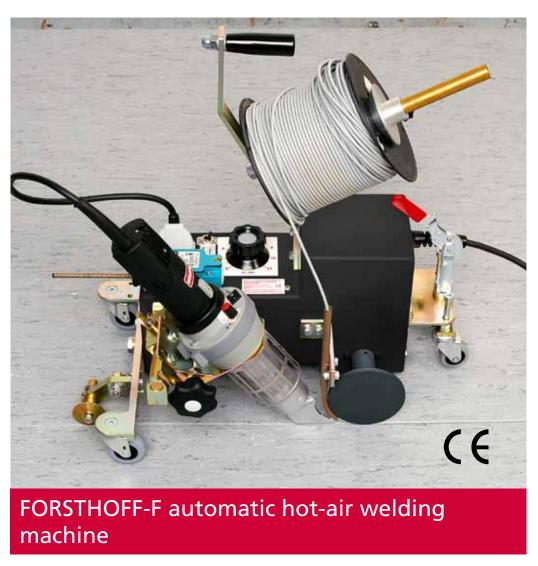

## **Product description**

The automatic welding machine FORSTHOFF-F can be used to weld PVC floor coverings and to fusion-weld and seal linoleum coverings. The heat output of 4000 W 230 V AC is electronically adjustable from 20 to 700°C. In addition, the device is equipped with an infinitely variable speed adjustment from 0 to 19 m/minute and can thus be adapted to the individual types of materials. A high-temperature resistant coating of the pressure roller and wire guide guarantees a neat

unwinding of the welding wire. The universal unwinding device matches all commonly used wire coils. The device is completely equipped ready for welding and furthermore offers an automatic wall switch-off. The machine starts automatically after the weld head has been swivelled in. The machine casing's three-point support ensures that the machine runs steadily.