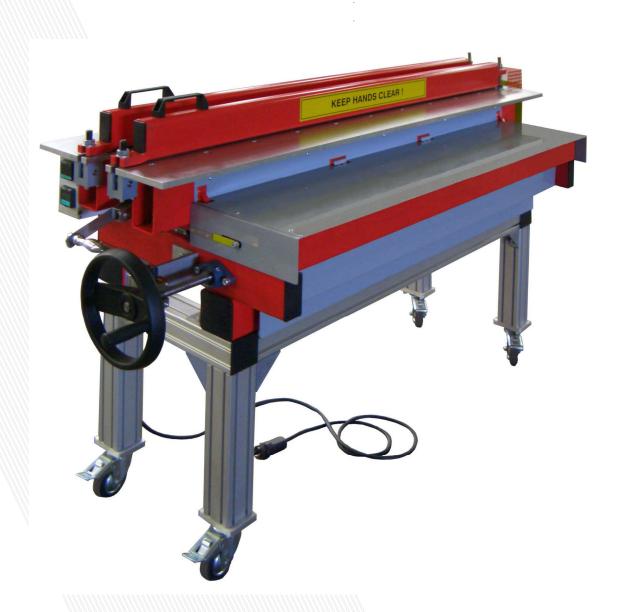

## Technical Data - manual sheet butt welder - model S Hand

Picture: INGENIA 15.20 S Hand

The manual butt welding machine model INGENIA 15.20 & 20.20 S Hand can be used for butt fusion of thermoplastic sheets (e.g. PVC-U, PE-HD, PP, PVDF). The surface of the heating element is Teflon coated. The temperature control system is digital and shows set and real temperature. A digital timer with an acoustic signal (for acoustic time control) is also included in the standard machine. The weld cycle is carried out manually by hand.

## **Technical Data S Hand:**

|                         | Unit | 15.20 SH    | 20.20 SH    |
|-------------------------|------|-------------|-------------|
| Length                  | mm   | 1800        | 2300        |
| Width                   | mm   | 700         | 700         |
| Heigth                  | mm   | 550         | 550         |
| weigth (approx.)        | kg   | 350         | 400         |
| Maximal working width   | mm   | 1550        | 2050        |
| Weldable thickness*     | mm   | 2-20*       | 2-20*       |
| Max. Welding force      | N    | 4500        | 4500        |
| Energie supply          | V    | 230V / 50Hz | 230V / 50Hz |
| Performance             | kW   | 2,5         | 3           |
| Maximum temperature     | C    | 260         | 260         |
| Heating element, coated | mm   | 25 x 50     | 25 x 50     |
| CE Declaration          | CE   | Yes         | Yes         |
|                         |      |             |             |