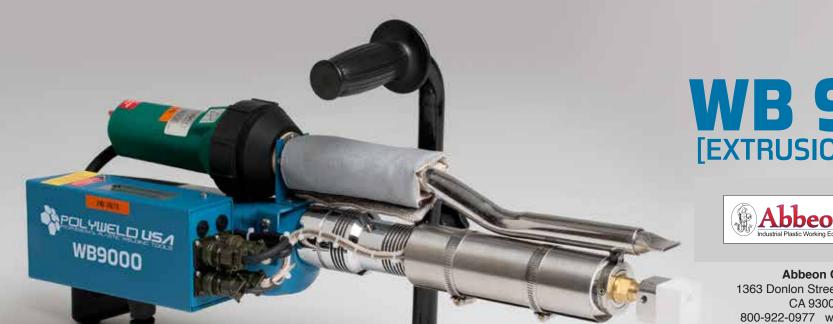

## WB 9000 [EXTRUSION WELDER]

Abbeon Cal, Inc.,
1363 Donlon Street Unit 1, Ventura,
CA 93003-8387
800-922-0977 www.Abbeon.com
E-mail: abbeoncal@abbeon.com

- ▶ 2hp drive motor with and custom built motor armature and field which comes with warranty.
- ▶ Simplified electrical components with easy wiring for repair.
- ▶ Forsthoff, Leister, and Steinel pre heat source can be used depending on customer preference.
- Military standard connectors for control box which can last through the roughest weather conditions.
- Handle doubles as a stand, making it nearly impossible to tip welder over, preventing pre-heat air from burning a hole in the liner material.
- Non-Twisting rod feed design makes it easier to manage welding rod. Works with 4 or 5MM rod.
- Teflon tips are available in pre machined design inside corner, outside corner, custom design, or blanks.