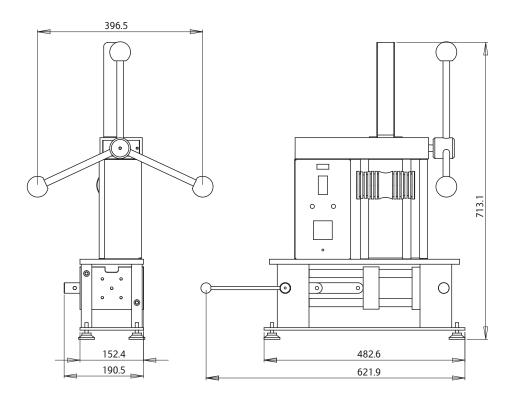

## Machine Dimensions (mm)

Abbeon Cal, Inc., 1363 Donlon Street Unit 1, Ventura, CA 93003-8387 800-922-0977 www.Abbeon.com E-mail: abbeoncal@abbeon.com