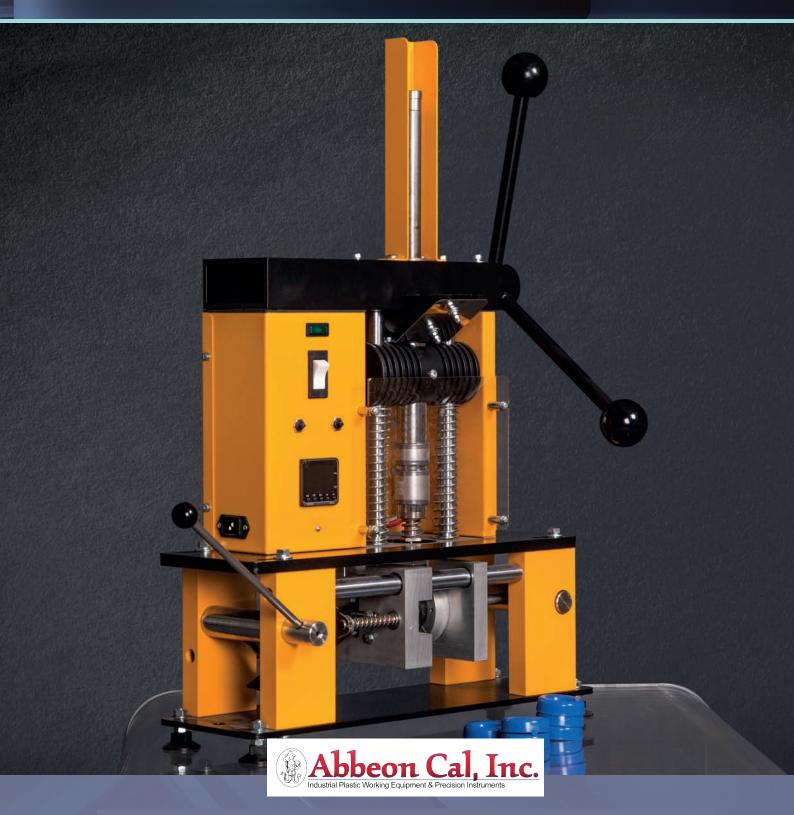

## 25 Injection Moulder

The 25 is ideal for both education and small-batch industrial production, providing a clear demonstration of injection moulding principles while producing high quality mouldings.

A mould is fitted into the adjustable vice in the lower section of the machine. Material to be injected is loaded into the hopper at the top of the temperature controlled heating barrel. Once heated, the material is injected into the mould cavity by rotating the capstan handle. The injected material is allowed to cool, and then the vice is opened. An integrated stripper plate allows mouldings to be released automatically should the mould be fitted with suitable ejector pins. The completed moulding is immediately ready for use. The machine can be used both for single pieces and for continuous manufacturing.

The 25 Injection Moulder will process many common thermoplastic materials including Polystyrene, LDPE, HDPE, Polypropylene and Nylon, and comes complete with a mould for a contoured wheel. Other moulds are available as follows: Paperclip, Golf Tee and Tool Handle.