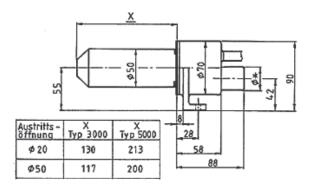

## **Technical specifications**

| Model      | 2000                                            |
|------------|-------------------------------------------------|
| Model      | 3000 with 230 V ~                               |
| Voltage    | 700 + 1200 W, 800 + 800 W, 800 + 1400 W, 1200 + |
|            | 1800 W , 3 x 1000W, 3 x 1200 W                  |
| Weight     | 1,097 kg                                        |
| Dimensions | Length 220 mm, width 80 mm, height 90 mm        |
| Model      | 3000 with 400 V 3 ~                             |
| Voltage    | 3 x 1000W, 3 x 1200 W                           |
| Weight     | 1.097 kg                                        |
| Dimensions | Length 220 mm, width 80 mm, height 90 mm        |
| Model      | 5000 with 230 V ~                               |
| Voltage    | 2200 W + 2800 W                                 |
|            | 3 x 1000 W, 3 x 1700 W, 3 x 2000 W, 3 x 2500 W  |
| Weight     | 1,097 kg                                        |
| Dimensions | Length 300 mm, width 80 mm, height 90 mm        |
| Model      | 5000 with 400 V 3 ~                             |
| Voltage    | 3 x 1000 W, 3 x 1700 W , 3 x 2000 W, 3 x 2500 W |
| Weight     | 1,097 kg                                        |
| Dimensions | Length 300 mm, width 80 mm, height 90 mm        |