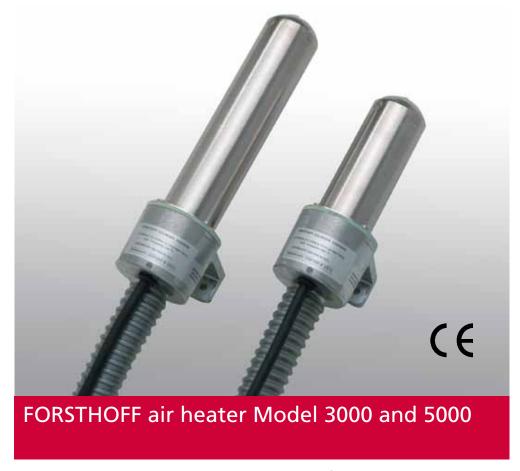

# **FI** FORSTHOFF

The uncomplicated and sturdy hot air generator for many applications.

#### **Product description**

The air heaters model 3000 and model 5000 can be put to numerous different uses, for example on conveyor belts and in machines. The hot air they generate is used for activating, shrinking, drying and shaping. The air heaters are switchable in 3 stages and can be equipped with different heat outputs with 230 V or 400 V RC offering up to maximum 650 °C. Models 3000 and 5000 require an external air supply by means of fan, side chan-