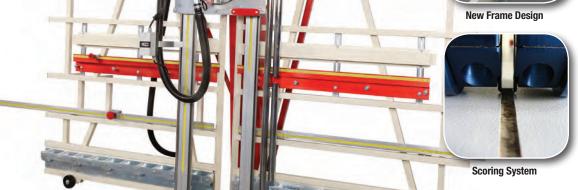

tight tolerance is required for your operation, these units will deliver. Every component of this saw represents quality and performance. Showcasing 3 Hp, 3~ heavy duty induction motors,

heavy extruded beams with precise dual-vee bearings, and the sturdiest frame on the market, these powerhouse machines will deliver cutting accuracies to 0.0005" guaranteed. Add knife scoring to eliminate all chipping on panels.

## **OPTIONAL EQUIPMENT**

- Stop bar.
- Dust vacuum (1 Hp or 21/4 Hp). 2 Hp, 1 phase motor.
- High quality saw blades.

- Quick change from vertical to horizontal cutting.
- Floating pressure saw foot.
- Solid aluminum material rollers.
- Enclosed counterweight system.
- MID-WAY FENCETM.
- Dust collection ready.
- Hold down bar.
- 3 year warranty.
- TUV certified to UL/CSA standards.
- Material scoring attachment.
- Digital readout for vertical cuts.
  SAWGEAR<sup>TM</sup> or TigerStop<sup>®</sup> auto length measuring.