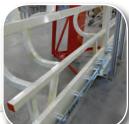

## STANDARD EQUIPMENT

- 3 Hp, 3~ continuous duty induction saw motor.
- Welded steel frame and integrated stand system.
- Dual V-track precision guide system.
- Adjustable vertical and horizontal rulers.
- Quick stop gauges (8' left, 5'
  Wheels. right).
- Saw blade.