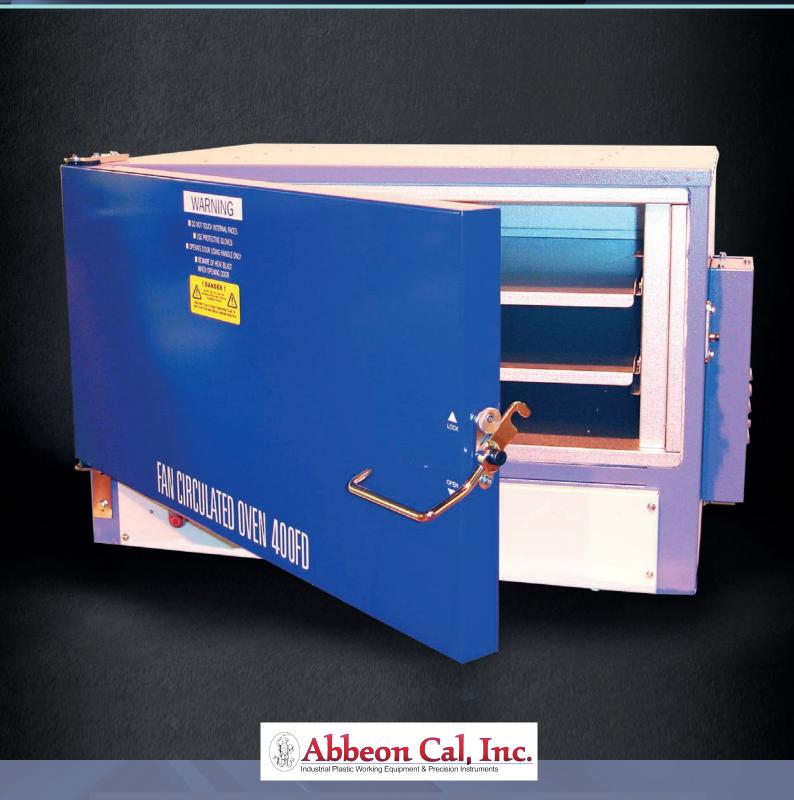

## 400FD Fan Circulated Oven

The 400FD Oven is ideal for heating materials prior to dip coating, dome blowing and thermoforming. It is also suitable for drying materials prior to processing. The unit is fitted with dual heating elements and circulation fans, which helps to provide an even temperature in all areas. Two removable shelves are provided for part loading. The oven has a digital temperature controller with a maximum temperature of 350°C, while the heated cavity has 50mm of high quality insulation for optimum energy efficiency.

A stand with lockable castors is available as an accessory for the 400FD.

| Voltage                   | 230V 50-60Hz        |
|---------------------------|---------------------|
| Max Current               | 20 Amps             |
| Internal Capacity         | 762 x 762 x 304mm   |
| Insulation                | 50mm                |
| Max Operating Temperature | 350 °C              |
|                           |                     |
| Dimensions (Packed)       | 1260 x 1260 x 840mm |
| Weight (Bare Machine)     | 124kg               |
| Weight (Packed)           | 206kg               |