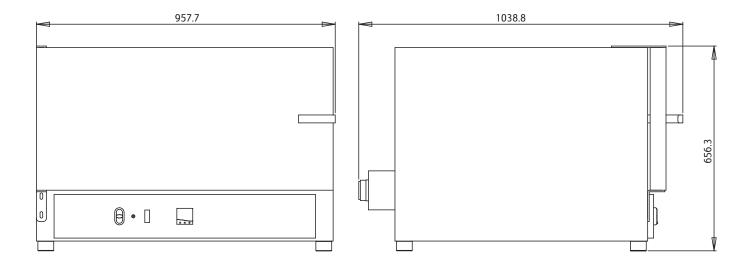

The oven has a digital temperature controller with a maximum temperature of 350°C, while the heated cavity has 50mm of high quality insulation for optimum energy efficiency.

A stand with lockable castors is available as an accessory for the 400FD.

| Voltage                   | 230V 50-60Hz        |
|---------------------------|---------------------|
| Max Current               | 20 Amps             |
| Internal Capacity         | 762 x 762 x 304mm   |
| Insulation                | 50mm                |
| Max Operating Temperature | 350 °C              |
|                           |                     |
| Dimensions (Packed)       | 1260 x 1260 x 840mm |
| Weight (Bare Machine)     | 124kg               |
| Weight (Packed)           | 206kg               |

## Machine Dimensions (mm)