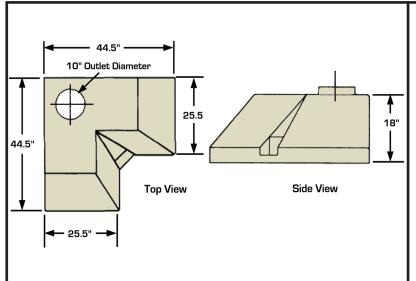

### **Corner Canopy Hood**

Molded one piece seamless, of chemical resistant lightweight nonmetallic composite resin.

Cat. No. 13000

 Corner Composite Resin Work surface Comes dished to contain spillage Color: Gray

Cat. No. 13503

Corner Table

Features welded steel construction, with chemical resistant powder coat finish

Cat. No. 13502

Corner Canopy Wall Mounting Kit
 Comes with all components to secure
 the canopy hood to the walls