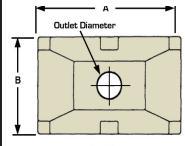

## **Island Canopy Hoods**

**Top View** 

| "A" Width       | 36"   | 48"   | 72"   | 96"    |
|-----------------|-------|-------|-------|--------|
| "B" Dimension   | 24"   | 30"   | 30"   | 30"    |
| Outlet Diameter | 6"    | 8"    | 10"   | (2)10" |
| Cat. No.        | 23030 | 23040 | 23060 | 23080  |
| Stainless Steel | 23130 | 23140 | 23160 | 23180  |