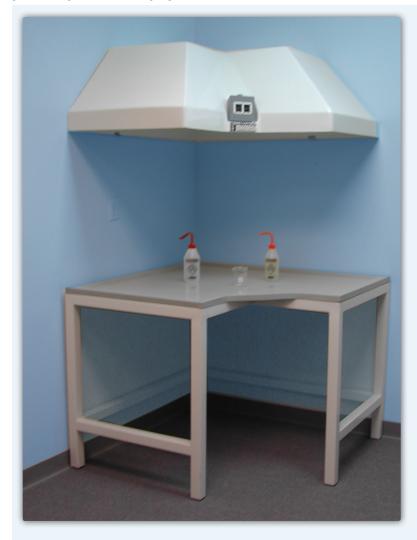

## **Canopy Hoods**

Corner Canopy Hoods fit into corners to optimize your work area or space, for collection and exhaust of corrosive vapors, heat, steam, and odors when mounted above areas with hot plates, portable equipment, or water bathes.

### **Corner Canopy Hood**

Molded one piece seamless, of chemical resistant lightweight nonmetallic composite resin.

Cat. No. 13000

 Corner Composite Resin Work surface Comes dished to contain spillage Color: Gray

Cat. No. 13503

Corner Table

Features welded steel construction, with chemical resistant powder coat finish

Cat. No. 13502

Corner Canopy Wall Mounting Kit
 Comes with all components to secure
 the canopy hood to the walls