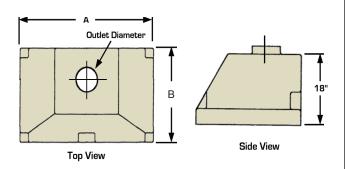

#### **Wall Canopy Hoods**

| "A" Width       | 36"   | 48"   | 72"   | 96"    |
|-----------------|-------|-------|-------|--------|
| "B" Dimension   | 30"   | 30'   | 30'   | 30'    |
| Outlet Diameter | 6"    | 8"    | 10"   | (2)10" |
| Cat. No.        | 13030 | 13040 | 13060 | 13080  |
| Stainless Steel | 13130 | 13140 | 13160 | 13180  |