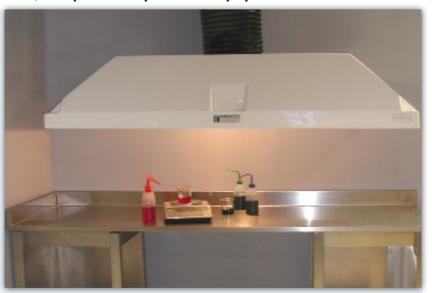

# **Canopy Hoods**

Canopy Hoods are designed to collect and exhaust corrosive vapors, heat, steam and odors when mounted over areas with water baths, hot plates or portable equipment.

Manufactured from chemical resistant composite materials, Canopy hoods are lightweight and can be wall-mounted or suspended from the ceiling over island locations.

The Canopy Fume Hood's glass smooth surfaces provide superior chemical, corrosion and heat resistance. Uniflow technology provides uniform air flow with less turbulence.

Optional side panels prevent cross drafts and further improve airflow while providing a way to contain chemical spills.