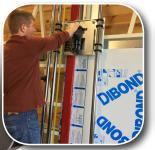

# Panel Saw & Dust Free Cutter Combo

Introducing the Award Winning DFC-Series. These revolutionary machines combine the rigid frame of the vertical panel saw with a powerful motor and an interchangeable dust free wall cutter assembly allowing sign shops to process virtually any sign making material. Showcasing

an interchangeable carriage that takes up less space, cuts material up to 1 3/4" thick, cuts multiple sheets, v-grooves and scores material, and rips sheets up to 10 feet all day long. Combine dust and noise free cutting with a Safety Speed Vertical Panel Saw and you can cut just about any material straight and square in your shop.