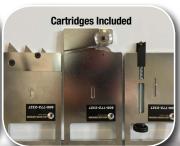

- Corrugated Plastic
- Foamboard
- Aluminum Panel
- Polycarbonate
- Laminate

- PVC
- Aluminum Composite Panel (ACM)
- Wood & MDF Panels

 Veneer Acrvlic

• And more...

- ACM Cutting Cartridge
- Acrylic Scoring Cartridge
- Integral Counter Weight
- Dual Left and Right Tapes
- Removable Clamping Bar System (Patent Pending)
- Two Extra Bottom Clamps

### **Substrate Cutter Optional Equipment**

V-Grooving Cartridge
Aluminum Cutting Cartridge

Extra Tooling

Carriage Stand