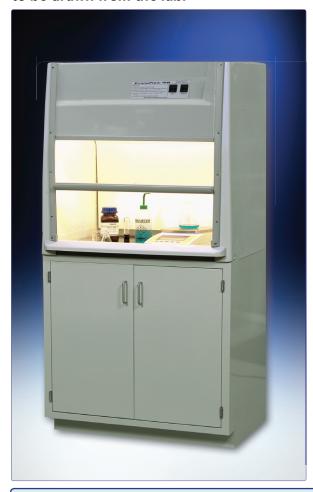

## **EcoFlow Fume Hoods**

EcoFlow Fume Hoods are offered in 24", 30", 36" & 48" wide models, and are an economical solution for laboratories where space is limited. The hood size makes it ideal for additional hood space applications and student workstations. Because of the reduced size, this hood requires less exhaust air to be drawn from the lab.

- •Ideal for Laboratories with limited space, offered in 24", 30", 35", and 47" widths, the Universal is perfect for laboratories where space is limited or when multiple hoods are needed.
- Completely molded of fire retardant fiberglass
- •Durable one-piece fiberglass construction, completely molded of durable chemical resistant and fire retardant fiberglass. The hood interior features seamless, one piece construction with all coved corners for easy cleaning. Varaflow baffle efficiently directs air through the fume chamber.
- •Fully adjustable sliding sash, the sash is made of 3/16" thick shatterproof plexiglas and is fully adjustable to allow easy access into the fume chamber. "Easy-Touch" operation allows for precise positioning. Vapor proof incandescent lighting provides a bright, glare free work area.
- •A full selection of accessories and components including work surfaces, base cabinets, plumbing and electrical services are available. Electrical components are installed but not wired and must comply to electrical codes.
- •Shipped completely assembled and equipped, ready for operation.