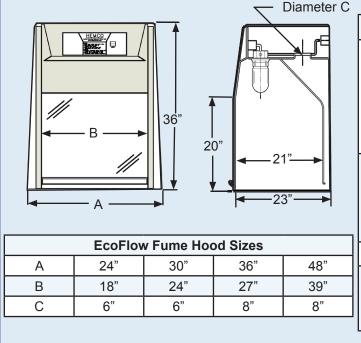

## **EcoFlow Fume Hoods**

EcoFlow Fume Hoods are offered in 24", 30", 36" & 48" wide models, and are an economical solution for laboratories where space is limited. The hood size makes it ideal for additional hood space applications and student workstations. Because of the reduced size, this hood requires less exhaust air to be drawn from the lab.

| <b>Specifications</b>                                                                                                                                                                                            | 24"   | 30"   | 36"   | 48"   |
|------------------------------------------------------------------------------------------------------------------------------------------------------------------------------------------------------------------|-------|-------|-------|-------|
| EcoFlow Fume Hood with<br>Vapor Proof Light- comes with<br>composite resin worksurface<br>switch and 8' 3 wire cord. All<br>electrical services are U.L and<br>C.S.A. approved. Shipped<br>completely assembled. | 92011 | 93011 | 90311 | 90411 |
| EcoFlow Fume Hood with vapor proof light and exhaust blower, same as above except equipped with built in 115V, 60Hz blower with polypro impeller wheel.                                                          | 92012 | 93012 | 90312 | 90412 |
| Accessories                                                                                                                                                                                                      |       |       |       |       |
| Fume Hood Safety Panel, inserted under the sash to protect operator from hazards from within the fume chamber.                                                                                                   | 92015 | 93015 | 90315 | 90415 |
|                                                                                                                                                                                                                  |       |       |       |       |