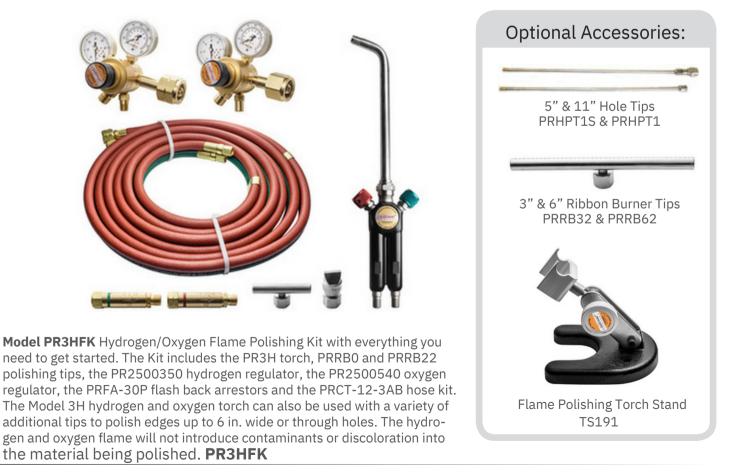

## Abbeon Cal Inc has a line of flame polishing equipment to reduce the time and cost of polishing acrylic after machining operations.

The Model 3H oxygen / hydrogen torch is used with a variety of special tips to polish edges or through holes in acrylic or similar materials. The hydrogen and oxygen flame will not introduce contaminants into the material and the range of tips will allow you to polish stacked or solid materials up to 6" in width.

The RB (Ribbon Burner) Series tips are offered in lengths of 3/4" (PRRB0), 2" (PRRB22), 4" (PRRB43) and 6" (PRRB62). These tips are nickel plated brass and feature a swivel nut connection for 360 degree orientation on the torch elbow. The PRHPT1(S) Hole Tip is designed for polishing the inside of a hole.

| PR3HFK    | Acrylic Flame Polishing Kit Hydrogen / Oxygen Torch with 3/8-24, "A" size |
|-----------|---------------------------------------------------------------------------|
| PR3H      | thread hose connections &<br>8" SS elbow                                  |
| PRRB0     | Tip, Acrylic Flame Polishing, 12 orifices in a row 3/4" long              |
| PRRB22    | Tip, Acrylic Flame Polishing, 29 orifices in a 2 rows 2 1/8" long         |
| PRRB43    | Tip, Ribbon Burner, 80 orifices in three 4" long rows                     |
| PRRB62    | Tip, Ribbon Burner, 81 orifices in two 6" long rows                       |
| PRHPT1    | Tip, Acrylic Flame Hole Polishing, ø1/4" X 11" (for 3H torch)             |
| PRHPT1S   | Tip, Acrylic Flame Hole Polishing, ø1/4" X 5" (for 3H torch)              |
| PROX00    | Tip, single orifice, ø.020"                                               |
| PROX0     | Tip, single orifice, ø.032"                                               |
| PROX1     | Tip, single orifice, ø.042"                                               |
| PROX2     | Tip, single orifice, ø.055"                                               |
| PROX3     | Tip, single orifice, ø.070"                                               |
| PROX4     | Tip, single orifice, ø.082"                                               |
| PROX5     | Tip, single orifice, ø.100"                                               |
| PROX8     | Tip, single orifice, ø.159"                                               |
| PR2500540 | Oxygen Regulator                                                          |
| PR2500350 | Hydrogen Regulator                                                        |