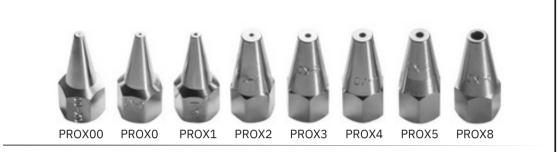

## **Acrylic Flame Polishing Equipment**

For polishing, soldering, brazing etc. on small parts or fine detailed work, the OX Series Tips have a single orifice that produces a sharp, high temperature flame where quick heat is essential.

| PR3HFK    | Acrylic Flame Polishing Kit Hydrogen / Oxygen Torch with 3/8-24, "A" size |
|-----------|---------------------------------------------------------------------------|
| PR3H      | thread hose connections &<br>8" SS elbow                                  |
| PRRB0     | Tip, Acrylic Flame Polishing, 12 orifices in a row 3/4" long              |
| PRRB22    | Tip, Acrylic Flame Polishing, 29 orifices in a 2 rows 2 1/8" long         |
| PRRB43    | Tip, Ribbon Burner, 80 orifices in three 4" long rows                     |
| PRRB62    | Tip, Ribbon Burner, 81 orifices in two 6" long rows                       |
| PRHPT1    | Tip, Acrylic Flame Hole Polishing, ø1/4" X 11" (for 3H torch)             |
| PRHPT1S   | Tip, Acrylic Flame Hole Polishing, ø1/4" X 5" (for 3H torch)              |
| PROX00    | Tip, single orifice, ø.020"                                               |
| PROX0     | Tip, single orifice, ø.032"                                               |
| PROX1     | Tip, single orifice, ø.042"                                               |
| PROX2     | Tip, single orifice, ø.055"                                               |
| PROX3     | Tip, single orifice, ø.070"                                               |
| PROX4     | Tip, single orifice, ø.082"                                               |
| PROX5     | Tip, single orifice, ø.100"                                               |
| PROX8     | Tip, single orifice, ø.159"                                               |
| PR2500540 | Oxygen Regulator                                                          |
| PR2500350 | Hydrogen Regulator                                                        |