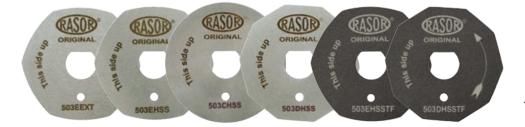

Temperature range 0° - 55° C

Umidity range 10 - 95% without condensate

503EEXT 50 mm 6-edges, EXTRA steel 503EHSS 50 mm 6-edges. HSS steel 503CHSS 50 mm circular, HSS steel

503DHSS 50 mm 10-edges, HSS steel 503EHSSTF 50 mm 6-edges, HSS steel Teflon®coated 503DHSSTF 50 mm 10-edges, HSS steel Teflon®coated