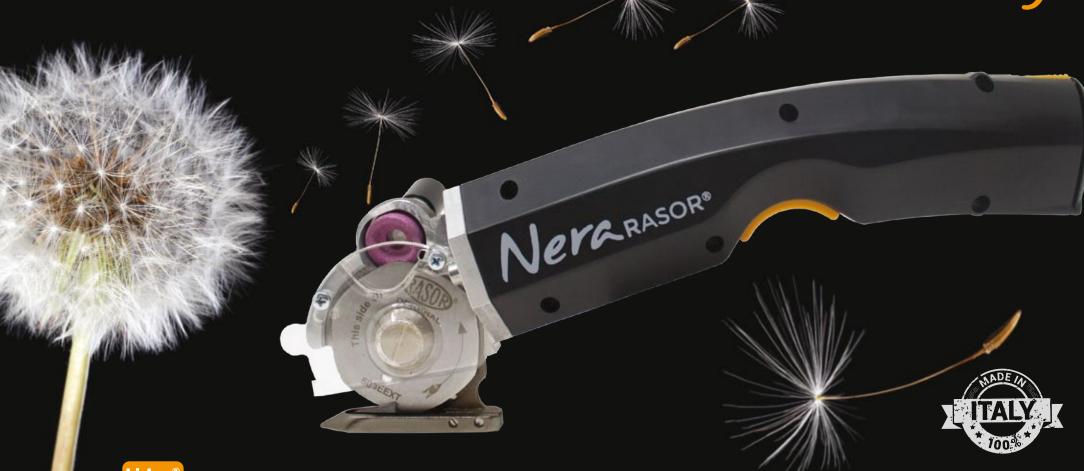

## **FEATURES**

- UNIQUE MACHINE 580 G ONLY
- HIGH SPEED GEARS 900 RPM
- STRENGTHENED STRUCTURE
- NEW INTEGRATED SHARPENING DEVICE
- REMOVABLE LI-ION® BATTERY

SAFETY ON/OFF SWITCH

## **TECHNICAL DETAILS:**

Blade diameter 50 mm (1.96") with hard metal counterblade

Blade descr. 503EEXT, 6-edge EXTRA steel

Blade speed 900 r.p.m.

Cutting ability 9 mm (0.35")

Power 3.7 V, 35 W

Battery 3.7 V Li-Ion®, 2.4 Ah rechargable with charge status indicator LED

Charger 100-240VAC, 50/60 Hz, 0.4A max -Output: 4.2V, 2A

Recharging time 4 h

Weight (with battery) 580 gTotal

Weight (with packing box) 950 g

Minimum brightness for working

operations LUX 200

Vibrations at start up < 2.5 m/sec 2