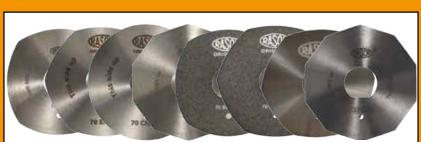

## **BLADES AVAILABLE:**

**70SHSS**, 70 mm 4-edges, HSS steel | **70EHSS**, 70 mm 6-edges, HSS steel | **70CHSS**, 70 mm circular, HSS steel | **70DHSS**, 70 mm 10-edges, HSS steel | **70SHSSTF**, 70 mm 4-edges, HSS steel Teflon®coated | **70EHSSTF**, 70 mm 6-edges, HSS steel Teflon®coated | **70EMD**, 70 mm 6-edges, Carbide (Widia®) | **70DHSSTN**, 70 mm 10-edges, HSS steel Titanium coated