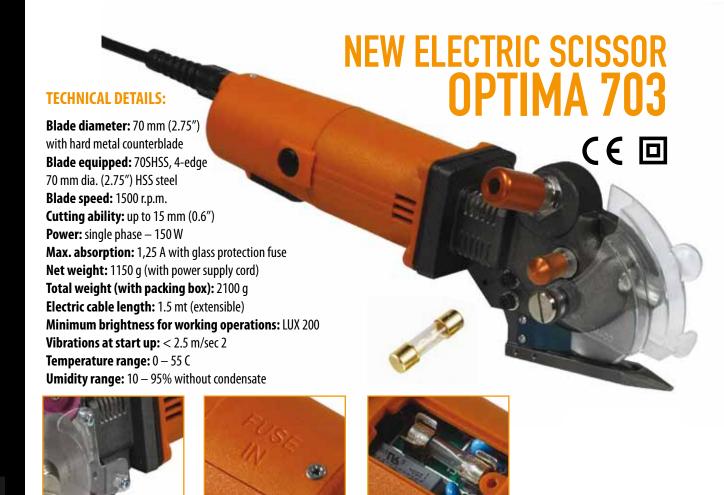

## OPTIMA 703 NEW ELECTRIC SCISSOR

**OPTIMA 703.** – Cutting has never been so easy.

Abbeon Cal, Inc.,

1363 Donlon Street Unit 1, Ventura, CA 93003-8387 800-922-0977 www.Abbeon.com E-mail: abbeoncal@abbeon.com

## WHAT'S NEW:

Strengthened structure for hard materials
New housing coating for heat reducing
New gears 1500 rpm
New system for fuse replacement
New PCB board with glass fuse
High manageability in 1150 g