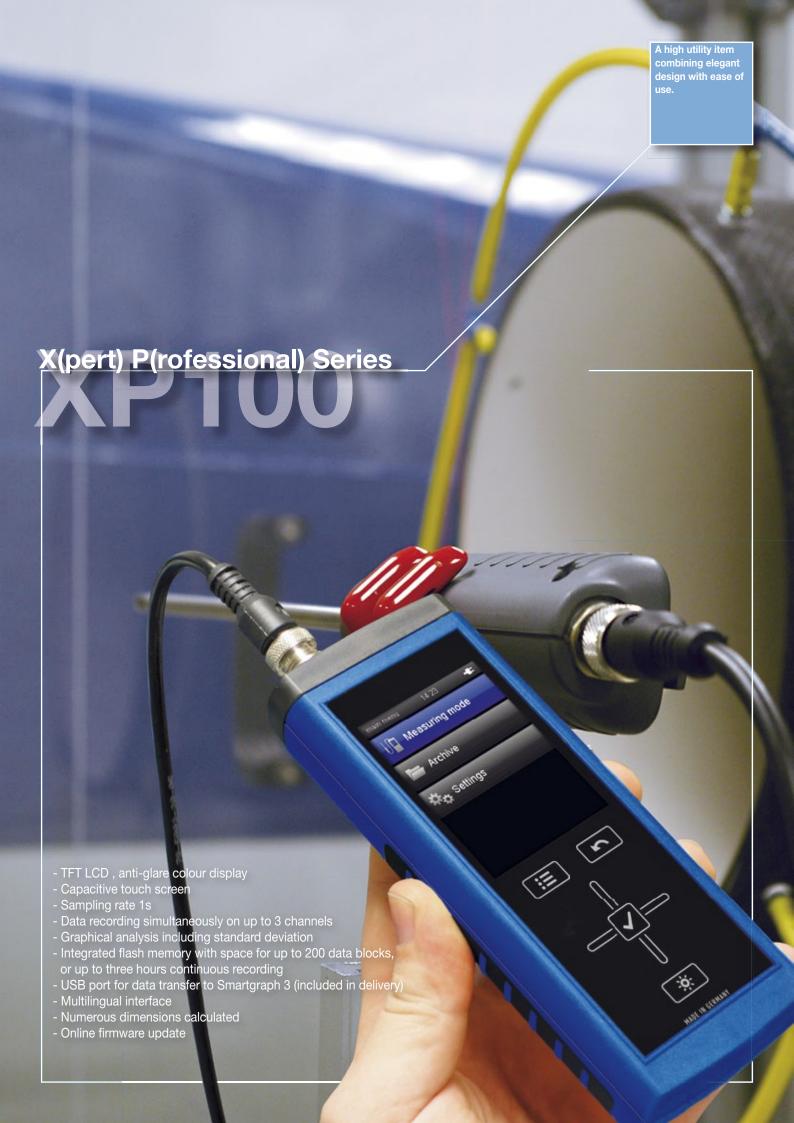

## Hand-held measuring device XP100 for measuring temperature

High-precision hand-held device for PT100 temperature sensors. Suitable for measuring tasks requiring a high degree of precision. Mini USB port with software and online data collection. 25 languages available, precise to 0.05C. Solely for use with PT100 sensors.

| Hand-held device XP100                                                                                                                                                                                                                            |                                    |                                                                                           |  |
|---------------------------------------------------------------------------------------------------------------------------------------------------------------------------------------------------------------------------------------------------|------------------------------------|-------------------------------------------------------------------------------------------|--|
| Very exact temperature measuring device (+/-0.05C). Ideal as a reference device and for comparison measurements in service or as part of ISO9000 tasks. We recommend a DAkkS calibration certificate for traceability to international standards. |                                    |                                                                                           |  |
| Technical data                                                                                                                                                                                                                                    | Dimensions                         | 170x62x34mm                                                                               |  |
|                                                                                                                                                                                                                                                   | Weight                             | ca. 205g                                                                                  |  |
| Storage conditions                                                                                                                                                                                                                                | Permitted ambient temperature      | -20+60°C                                                                                  |  |
|                                                                                                                                                                                                                                                   | Permitted rel. humidity            | <90%r.h. non-condensing                                                                   |  |
| Operating conditions                                                                                                                                                                                                                              | Permitted rel. humidity            | <90%r.h. (20g/m³) non-condensing                                                          |  |
|                                                                                                                                                                                                                                                   | Permitted altitude above sea level | 4,000m                                                                                    |  |
| Power supply                                                                                                                                                                                                                                      | Power supply                       | 4 Alkaline LR6 AA/NiMH 1.51.2V/USB 5V                                                     |  |
|                                                                                                                                                                                                                                                   | Active power consumption           | Approx. 400mW                                                                             |  |
|                                                                                                                                                                                                                                                   | Battery life passive               | Approx. 1 year                                                                            |  |
|                                                                                                                                                                                                                                                   | Battery life active                | min. 24 hours                                                                             |  |
|                                                                                                                                                                                                                                                   | Sensor power supply                | 5.5V ± 10% DC, max. 200mA                                                                 |  |
| Data storage                                                                                                                                                                                                                                      | Integrated data storage            | up to 200 data/approx. 1 Mio measured values                                              |  |
| Interface                                                                                                                                                                                                                                         | USB                                | Cable and SmartGraph3 software included in delivery                                       |  |
| Representation                                                                                                                                                                                                                                    | Definition of measured values      | 2 decimal places                                                                          |  |
| Display                                                                                                                                                                                                                                           | Control                            | Touch screen, capacitive                                                                  |  |
|                                                                                                                                                                                                                                                   | Technology                         | TFT, resolution 240x320, 65k colours, very good contrast due to Piezoresistive technology |  |
|                                                                                                                                                                                                                                                   | Surface, toughened glass           | Degree of hardness: 7, scratch-resistant                                                  |  |