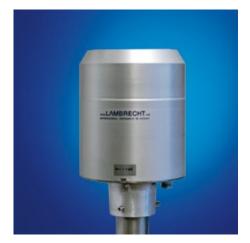

| Lufft Rain Gauge           | Order No.                                  |                         |           |
|----------------------------|--------------------------------------------|-------------------------|-----------|
| Rain gauge 0.1 mm unheated |                                            |                         | 8353.12   |
| Rain gauge 0.1 mm          | 8353.12H                                   |                         |           |
| Technical Data             | Dimensions                                 | Ø 190mm, height 292mm   |           |
|                            | Connection type                            | Open cable ends         |           |
|                            | Collecting area                            | 200 cm <sup>2</sup>     |           |
|                            | Resolution                                 | 0.1 mm (tipping bucket) |           |
|                            | Weight                                     | Approx. 3 kg            |           |
|                            | Mounting type                              | On mast, Ø 60 mm        |           |
|                            | Operating temp. range, rain gauge unheated | 070°C                   |           |
|                            | Operating temp. range, rain gauge heated   | –2070°C                 |           |
|                            | Heating                                    | 24VDC 150W              |           |
| Accessories                | Power supply for heated probe 8353.12H     |                         | 8366.USV2 |
|                            | Stand, height 1 m for 8353.12              |                         | 8353.FUS2 |
|                            | Stand, height 1 m for 8353.12H             |                         | 8353.FUS3 |