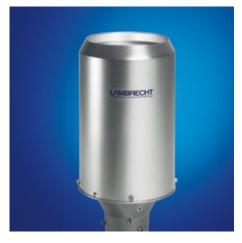

| Lufft Rain Gauge         | Order No.                                  |                         |           |
|--------------------------|--------------------------------------------|-------------------------|-----------|
| Rain gauge 0.1 mm        | 8353.13                                    |                         |           |
| Rain gauge 0.1 mm heated |                                            |                         | 8353.13H  |
| Technical Data           | Dimensions                                 | Ø 190mm, Height 292mm   |           |
|                          | Connection type                            | Open cable ends         |           |
|                          | Collecting area                            | 200 cm <sup>2</sup>     |           |
|                          | Resolution                                 | 0.1 mm (tipping bucket) |           |
|                          | Weight                                     | Approx. 4 kg            |           |
|                          | Mounting type                              | On mast, Ø 60 mm        |           |
|                          | Operating temp. range, rain gauge unheated | 070°C                   |           |
|                          | Operating temp. range, rain gauge heated   | -3070°C                 |           |
|                          | Heating                                    | 42 V/AC, 170 VA         |           |
| Accessories              | Power supply for heated probe 8353.13H     |                         | 8353.SV1  |
|                          | Stand, height 1 m for 8353.13              |                         | 8353.FUS2 |
|                          | Stand, height 1 m for 8353.13H             |                         | 8353.FUS3 |