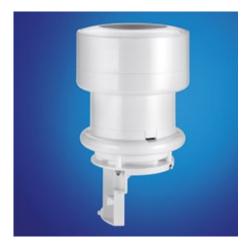

## **Precipitation Sensors**

| Lufft WTB100 Rain  | Order No.       |                                                                  |  |
|--------------------|-----------------|------------------------------------------------------------------|--|
| Rain gauge 0.2 mm  |                 |                                                                  |  |
| Rain Gauge with bo | 8353.10         |                                                                  |  |
| Technical Data     | Dimensions      | Ø165 mm, height 285 mm                                           |  |
|                    | Connection type | Open cable ends                                                  |  |
|                    | Collecting area | 200 cm <sup>2</sup>                                              |  |
|                    | Resolution      | 0.2 mm and 0.5 mm (tipping bucket), adjustment by reduction ring |  |
|                    | Weight          | 930 g                                                            |  |
|                    | Mounting type   | On mast, Ø 60-76 mm                                              |  |
|                    | Accuracy        | ±2%                                                              |  |
|                    |                 |                                                                  |  |